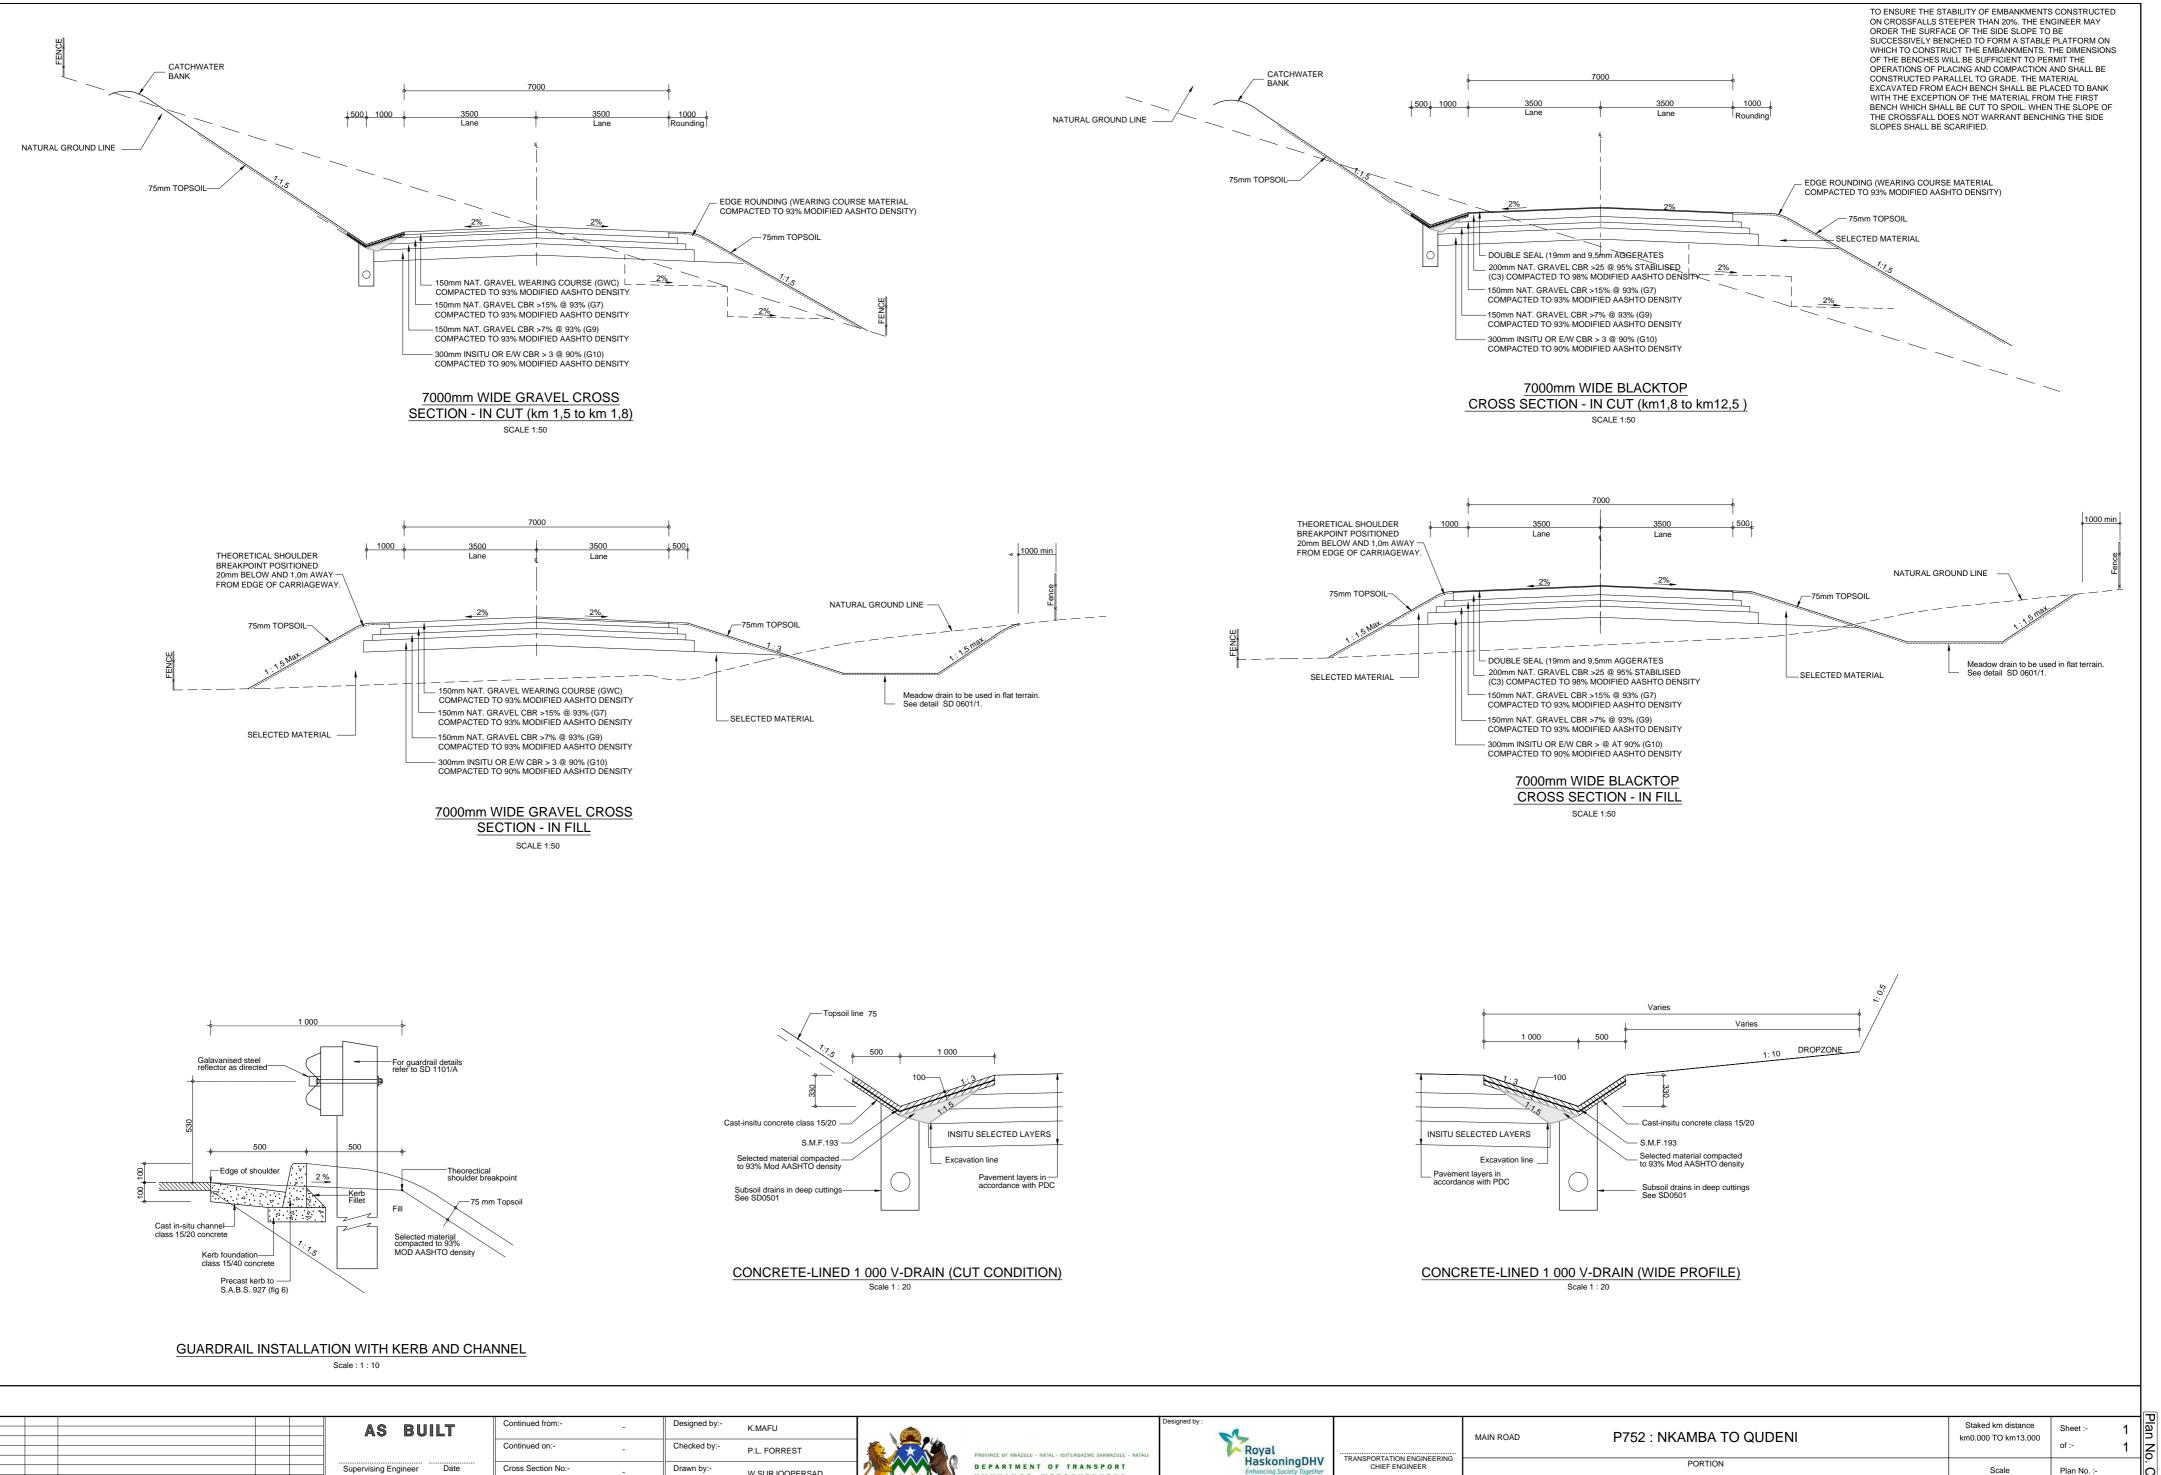

Supervising Authority

Design Plan No:-

| 014-40         |
|----------------|
| Scale : 1 : 10 |
|                |
|                |
|                |

UD P.F

Checked Signed

ssued For Construc

SIDE DRAIN FOR MAIN ROAD

Description

AMENDMENTS

B 11/2016

A 08/2012

Symbol Date

|                           | - | -            | P.L. FORREST   | 1  |
|---------------------------|---|--------------|----------------|----|
| Cross Section No:-        | - | Drawn by:-   | W.SURJOOPERSAD | 22 |
| Longitudinal Section No:- | - | Checked by:- | P.L. FORREST   |    |

Date of approval:

Signature:

Date

| TRANSPORTATION ENGINEERING<br>CHIEF ENGINEER<br>HEAD : TRANSPORT | MAIN ROAD P752 : NKAMBA TO QUDENI                     | km0.000 TO km13.000          | of :- 1  | an No     |
|------------------------------------------------------------------|-------------------------------------------------------|------------------------------|----------|-----------|
|                                                                  | PORTION<br>QUDENI LINK ROAD<br>TYPICAL CROSS SECTIONS | <sub>Scale</sub><br>AS SHOWN | C34103/B | ). C34103 |
|                                                                  |                                                       |                              |          |           |